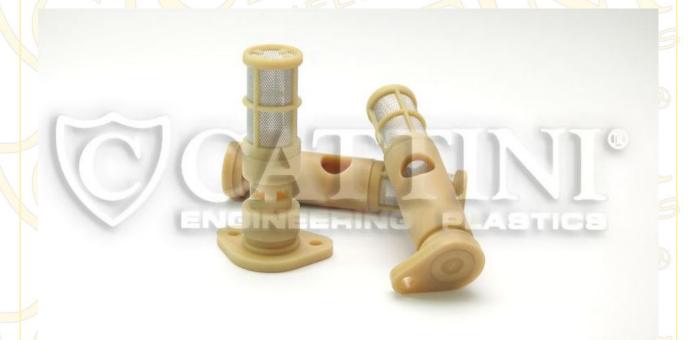

## **OIL MOTOR**

| MOULDED MATERIAL    | PA46 (glass fiber)                                                                                                                                                                                              |
|---------------------|-----------------------------------------------------------------------------------------------------------------------------------------------------------------------------------------------------------------|
| FAMILY OF MATERIALS | PA 6; PA11: PA 12; PA 46; PA 66; PA 69; PA 610; PA 612; PA 6-3-T; PA 6 I; PA 6 T; PA-PDA (Polyamides) also with reinforced and filled additives, impact modified and self-extinguishing.                        |
| POLYMER'S FEATURES  | High mechanical strength, stiffness, hardness and toughness Good fatigue resistance Good sliding properties Excellent wear resistance Good electrical isolating properties Good processing in the machine tools |
| APPLICATION FIELDS  | Almost any, in this case the filter requires good heat resistance, high resistance to chemicals, preparation of polymer assembly of parts for interference and using ultrasonic welding.                        |
| SPECIAL NOTES       |                                                                                                                                                                                                                 |